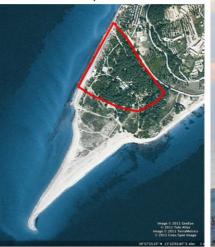

## Poseidi Summer Camp

Aristotle University of Thessaloniki is proud to have its own summer camp. a place where students and faculty members can meet and spend their vacations together close to nature and in low cost. Aristotle University of Thessaloniki Summer Camp. is located near Poseidi village in Kalandra Chalkidiki, 105Km from Thessaloniki Greece, covering a piney area of 128 acres. It is a beautiful summer camp site into the forest, next to the sea, near archeological sites, providing unique and often innovative comforts and conveniences to its visitors.